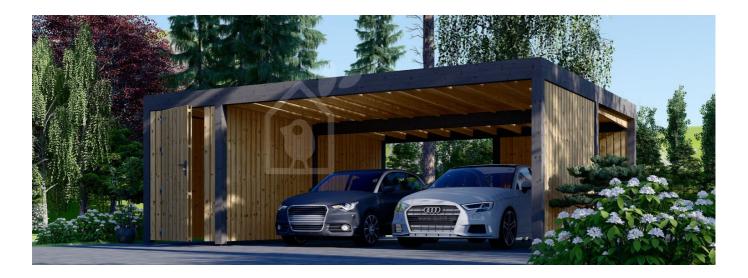

# Double Wooden Carport With A Shed LUNA DUO F PLUS, 7.6x5.6 m, With A Side Wall

Product #AV1509

- Interchange the opposite walls!
- Premium windows & doors
- · Hardware kit included
- Window and door seals included
- Storm braces included
- Pure glass no cheap plastic
- Reliable floor bearers
- Polite & Convenient delivery
- Made while protecting the forests
- Better resistance to rot & mould
- Moisture resistant door and windows
- Reinforced roof construction
- Secure locks & hinges
- Direct from the factory

## **Product specifications**

| Material                          | Slow grown spruce                      |
|-----------------------------------|----------------------------------------|
| Roof                              | 19 - 20mm thick tongue & groove boards |
| Roof Covering Material            | Optional                               |
| External dimensions (WxD), Metric | 765 x 565 cm                           |
| Eaves height                      | 210 cm                                 |
| Ridge Height                      | 230 cm                                 |
| Floor                             | -                                      |
| Doors                             | 2                                      |
| Anti Rot Warranty                 | 10 Year                                |
| Wood Treatment                    | Optional                               |