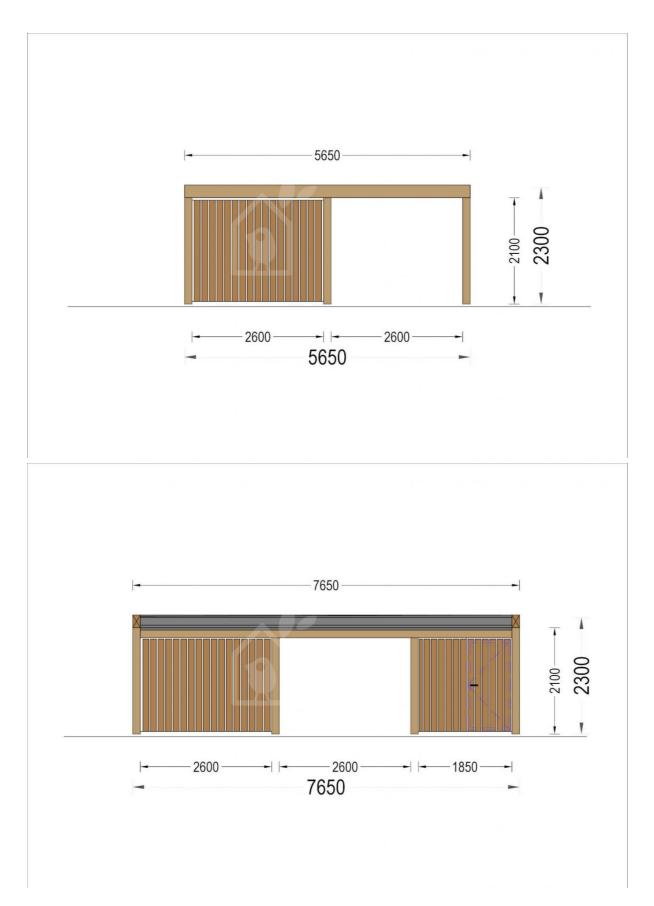

## **Product specifications**

| Material                          | Slow grown spruce                      |
|-----------------------------------|----------------------------------------|
| Roof                              | 19 - 20mm thick tongue & groove boards |
| Roof Covering Material            | Optional                               |
| External dimensions (WxD), Metric | 765 x 565 cm                           |
| Eaves height                      | 210 cm                                 |
| Ridge Height                      | 230 cm                                 |
| Floor                             | -                                      |
| Doors                             | 2                                      |
| Anti Rot Warranty                 | 10 Year                                |
| Wood Treatment                    | Optional                               |