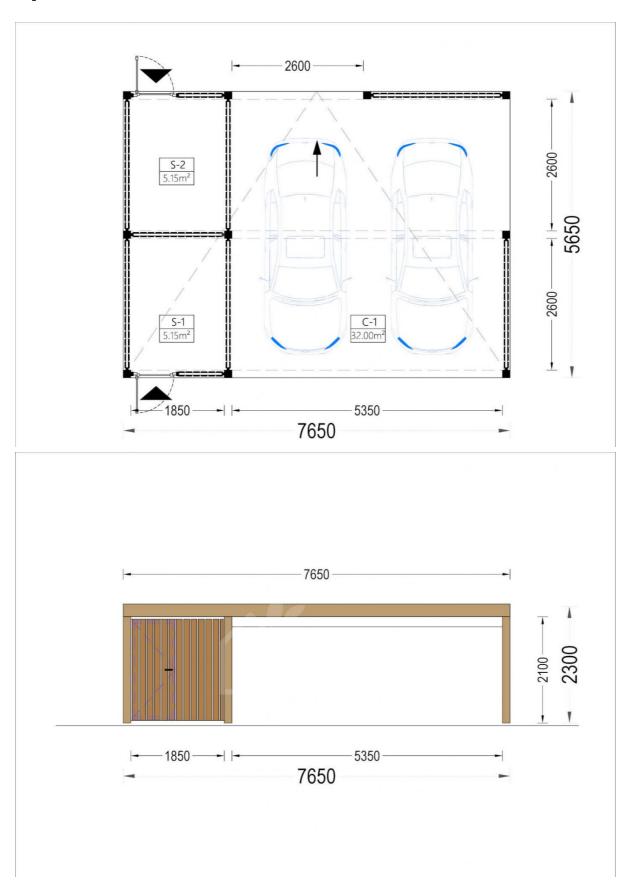

## **Product specifications**

| Material                          | Slow grown spruce                      |
|-----------------------------------|----------------------------------------|
| Roof                              | 19 - 20mm thick tongue & groove boards |
| Roof Covering Material            | Optional                               |
| External dimensions (WxD), Metric | 765 x 565 cm                           |
| Eaves height                      | 210 cm                                 |
| Ridge Height                      | 230 cm                                 |
| Floor                             | -                                      |
| Doors                             | 2                                      |
| Anti Rot Warranty                 | 10 Year                                |
| Wood Treatment                    | Optional                               |