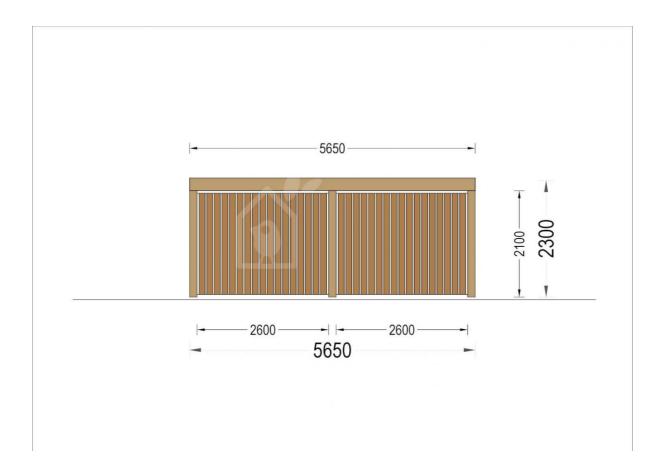

## **Product specifications**

| Material                          | Slow grown spruce                      |
|-----------------------------------|----------------------------------------|
| Roof                              | 19 - 20mm thick tongue & groove boards |
| Roof Covering Material            | Optional                               |
| External dimensions (WxD), Metric | 765 x 565 cm                           |
| Eaves height                      | 210 cm                                 |
| Ridge Height                      | 230 cm                                 |
| Floor                             | -                                      |
| Doors                             | 2                                      |
| Anti Rot Warranty                 | 10 Year                                |
| Wood Treatment                    | Optional                               |