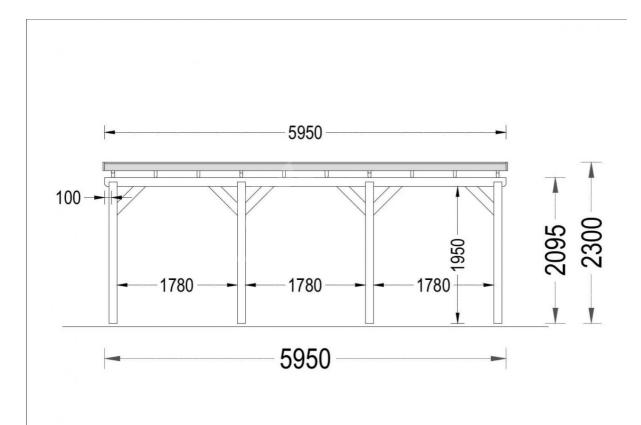

# **Product specifications**

| Eaves height                      | 209 cm                                 |
|-----------------------------------|----------------------------------------|
| Ridge Height                      | 229 cm                                 |
| External dimensions (WxD), Metric | 595 x 595 cm                           |
| Material                          | Slow grown spruce                      |
| Roof                              | 19 - 20mm thick tongue & groove boards |
| Roof Covering Material            | Optional                               |
| Floor                             | -                                      |
| Anti Rot Warranty                 | 10 Year                                |
| Wood Treatment                    | Optional                               |
| Roof Area                         | 37m²                                   |
| Roof Overhang (Front, Side, Back) | 40 cm                                  |
| Roof Slope Ratio                  | 0.7°                                   |
|                                   |                                        |