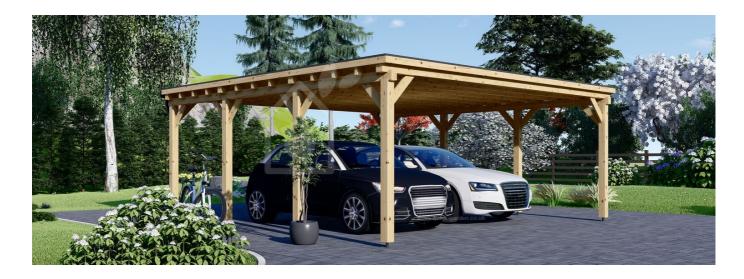

#### Double Wooden Carport With Flat Roof MODERN DUO, 6x6 m (20'x20'), 36 m<sup>2</sup>

Product #AV038-5

- Interchange the opposite walls!
- Hardware kit included
- Storm braces included
- Polite & Convenient delivery
- Made while protecting the forests
- Better resistance to rot & mould
- Reinforced roof construction
- Direct from the factory
- Fast & Easy installation
- Natural trim only
- Allergy free materials only

#### £3,639.00

£4,010.00 / You save £371.00

**The price includes:** wooden building kit, hardware kit, delivery, offloading, VAT.

Visit our website to make sure this is the current price: <u>https://www.quick-</u> garden.co.uk/AV038-5