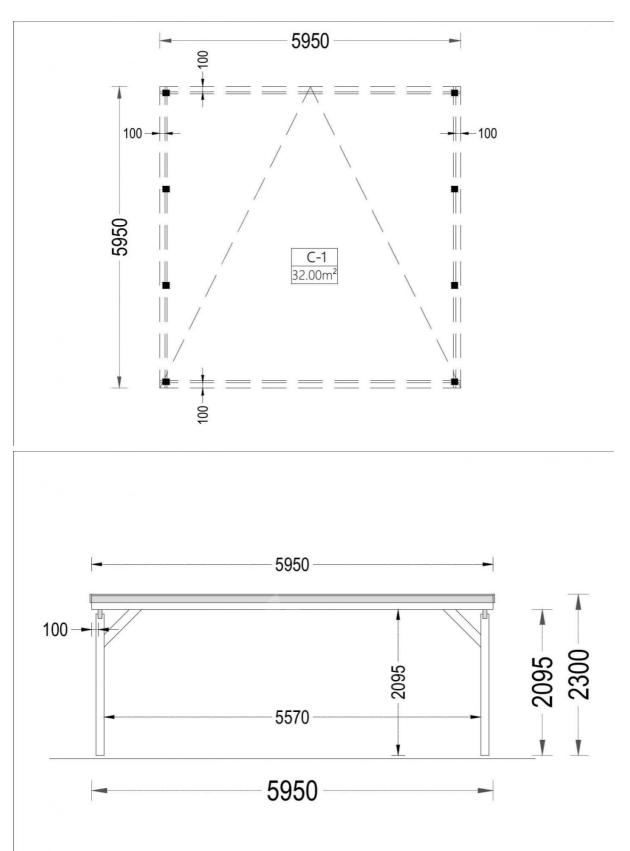

# **Product specifications**

| Eaves height                      | 209 cm                                 |
|-----------------------------------|----------------------------------------|
| Ridge Height                      | 229 cm                                 |
| External dimensions (WxD), Metric | 595 x 595 cm                           |
| Material                          | Slow grown spruce                      |
| Roof                              | 19 - 20mm thick tongue & groove boards |
| Roof Covering Material            | Optional                               |
| Floor                             | -                                      |
| Anti Rot Warranty                 | 10 Year                                |
| Wood Treatment                    | Optional                               |
| Roof Area                         | 37m²                                   |
| Roof Overhang (Front, Side, Back) | 40 cm                                  |
| Roof Slope Ratio                  | 0.7°                                   |
|                                   |                                        |