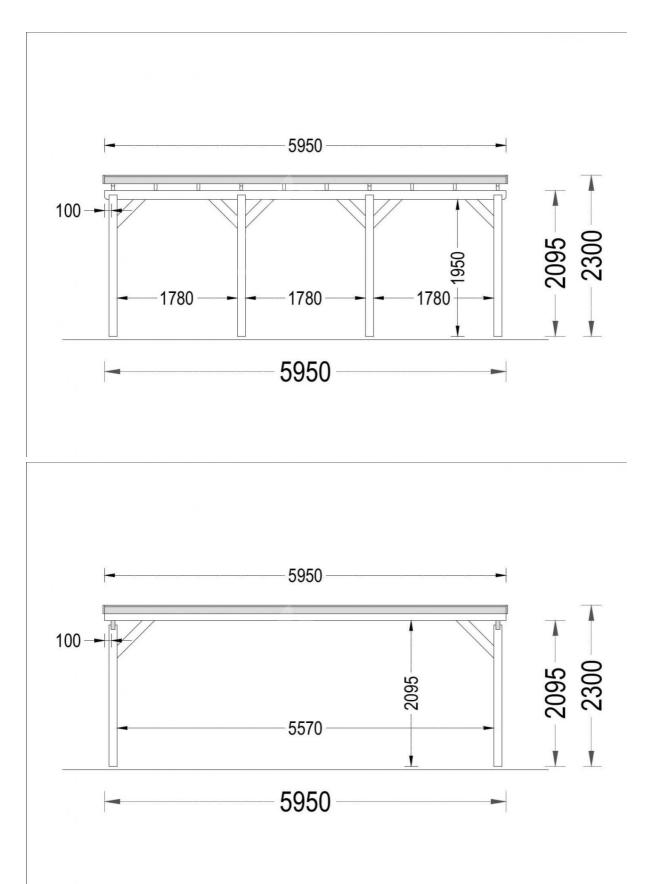

# **Product specifications**

| Eaves height                      | 209 cm                                 |
|-----------------------------------|----------------------------------------|
| Ridge Height                      | 229 cm                                 |
| External dimensions (WxD), Metric | 595 x 595 cm                           |
| Material                          | Slow grown spruce                      |
| Roof                              | 19 - 20mm thick tongue & groove boards |
| Roof Covering Material            | Optional                               |
| Floor                             | -                                      |
| Anti Rot Warranty                 | 10 Year                                |
| Wood Treatment                    | Optional                               |
| Roof Area                         | 37m²                                   |
| Roof Overhang (Front, Side, Back) | 40 cm                                  |
| Roof Slope Ratio                  | 0.7°                                   |
|                                   |                                        |