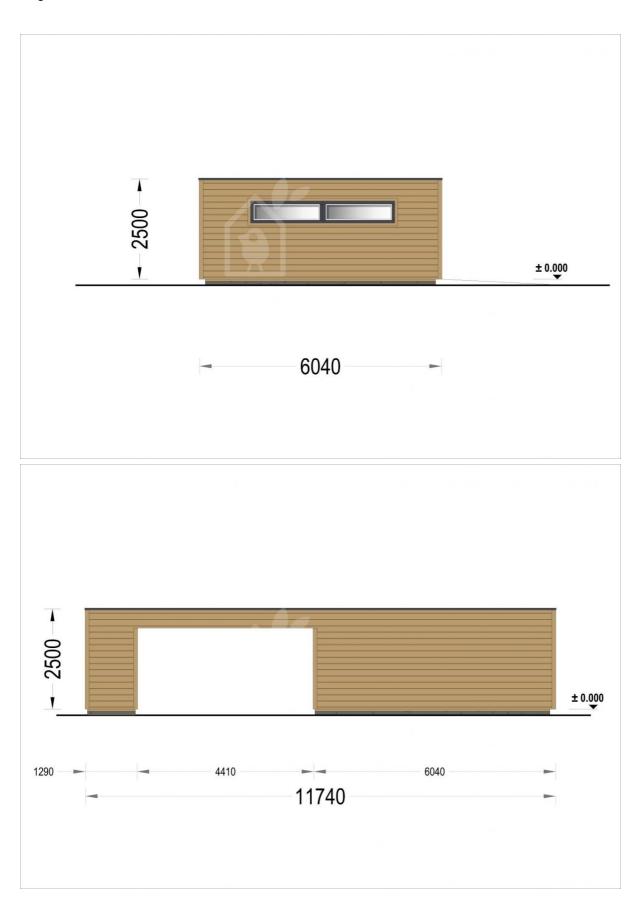

## **Product specifications**

| Volume                            | 9.30                                                                                         |
|-----------------------------------|----------------------------------------------------------------------------------------------|
| Material                          | Slow grown spruce                                                                            |
| Doors                             | 1 * 85 x 192 cm (Entrance door)                                                              |
| Roof Area                         | 72.50 m <sup>2</sup>                                                                         |
| Floor area                        | 68.80 m²                                                                                     |
| Windows                           | 2 * 186 x 50 cm (Vitrine)                                                                    |
| Eaves height                      | 229,5 cm                                                                                     |
| Ridge Height                      | 249,75 cm                                                                                    |
| Roof                              | 44x140 mm wooden rafters; 19 - 20 mm thick tongue & groove boards                            |
| Floor                             | -                                                                                            |
| Wall                              | 34 mm wooden log; 100 mm timber frame; 25 mm timber batten (vertical); 21 mm timber cladding |
| Wood Treatment                    | Optional                                                                                     |
| Roof Slope Ratio                  | 1°                                                                                           |
| Anti Rot Warranty                 | 10 Year                                                                                      |
| Garage Door Dimensions            | 1* 240 x205 cm                                                                               |
| Roof Covering Material            | Optional                                                                                     |
| External dimensions (WxD), Metric | 604 x 1174 cm                                                                                |
| ·                                 |                                                                                              |