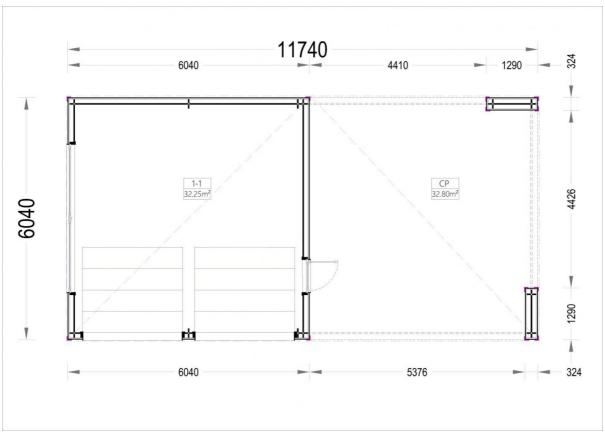

## **Product specifications**

| Volume                            | 9.30                                                                                         |
|-----------------------------------|----------------------------------------------------------------------------------------------|
| Material                          | Slow grown spruce                                                                            |
| Doors                             | 1 * 85 x 192 cm (Entrance door)                                                              |
| Roof Area                         | 72.50 m <sup>2</sup>                                                                         |
| Floor area                        | 68.80 m²                                                                                     |
| Windows                           | 2 * 186 x 50 cm (Vitrine)                                                                    |
| Eaves height                      | 229,5 cm                                                                                     |
| Ridge Height                      | 249,75 cm                                                                                    |
| Roof                              | 44x140 mm wooden rafters; 19 - 20 mm thick tongue & groove boards                            |
| Floor                             | -                                                                                            |
| Wall                              | 34 mm wooden log; 100 mm timber frame; 25 mm timber batten (vertical); 21 mm timber cladding |
| Wood Treatment                    | Optional                                                                                     |
| Roof Slope Ratio                  | 1°                                                                                           |
| Anti Rot Warranty                 | 10 Year                                                                                      |
| Garage Door Dimensions            | 1* 240 x205 cm                                                                               |
| Roof Covering Material            | Optional                                                                                     |
| External dimensions (WxD), Metric | 604 x 1174 cm                                                                                |
| ·                                 |                                                                                              |