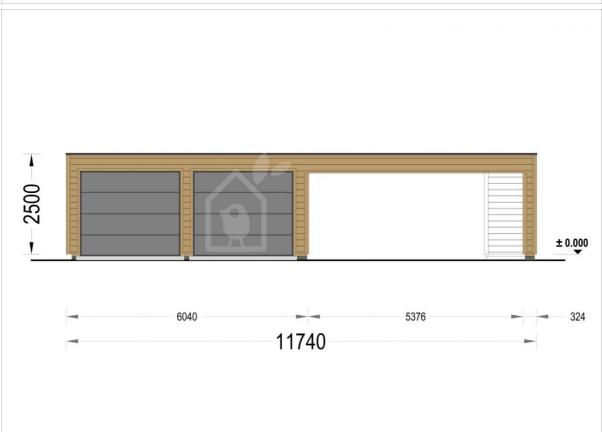

## **Product specifications**

| Volume                            | 9.30                                                                                         |
|-----------------------------------|----------------------------------------------------------------------------------------------|
| Material                          | Slow grown spruce                                                                            |
| Doors                             | 1 * 85 x 192 cm (Entrance door)                                                              |
| Roof Area                         | 72.50 m <sup>2</sup>                                                                         |
| Floor area                        | 68.80 m²                                                                                     |
| Windows                           | 2 * 186 x 50 cm (Vitrine)                                                                    |
| Eaves height                      | 229,5 cm                                                                                     |
| Ridge Height                      | 249,75 cm                                                                                    |
| Roof                              | 44x140 mm wooden rafters; 19 - 20 mm thick tongue & groove boards                            |
| Floor                             | -                                                                                            |
| Wall                              | 34 mm wooden log; 100 mm timber frame; 25 mm timber batten (vertical); 21 mm timber cladding |
| Wood Treatment                    | Optional                                                                                     |
| Roof Slope Ratio                  | 1°                                                                                           |
| Anti Rot Warranty                 | 10 Year                                                                                      |
| Garage Door Dimensions            | 1* 240 x205 cm                                                                               |
| Roof Covering Material            | Optional                                                                                     |
| External dimensions (WxD), Metric | 604 x 1174 cm                                                                                |
| ·                                 |                                                                                              |