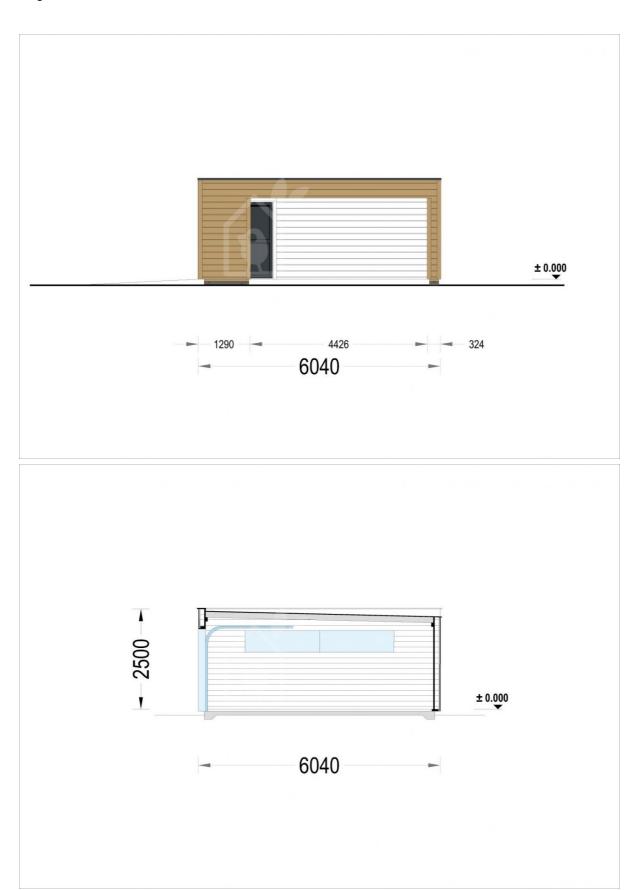

## **Specifications & detailed sketches**

## **Product specifications**

| Volume                            | 9.30                                                                                         |
|-----------------------------------|----------------------------------------------------------------------------------------------|
| Material                          | Slow grown spruce                                                                            |
| Doors                             | 1 * 85 x 192 cm (Entrance door)                                                              |
| Roof Area                         | 72.50 m <sup>2</sup>                                                                         |
| Floor area                        | 68.80 m²                                                                                     |
| Windows                           | 2 * 186 x 50 cm (Vitrine)                                                                    |
| Eaves height                      | 229,5 cm                                                                                     |
| Ridge Height                      | 249,75 cm                                                                                    |
| Roof                              | 44x140 mm wooden rafters; 19 - 20 mm thick tongue & groove boards                            |
| Floor                             | -                                                                                            |
| Wall                              | 34 mm wooden log; 100 mm timber frame; 25 mm timber batten (vertical); 21 mm timber cladding |
| Wood Treatment                    | Optional                                                                                     |
| Roof Slope Ratio                  | 1°                                                                                           |
| Anti Rot Warranty                 | 10 Year                                                                                      |
| Garage Door Dimensions            | 1* 240 x205 cm                                                                               |
| Roof Covering Material            | Optional                                                                                     |
| External dimensions (WxD), Metric | 604 x 1174 cm                                                                                |
| ·                                 |                                                                                              |