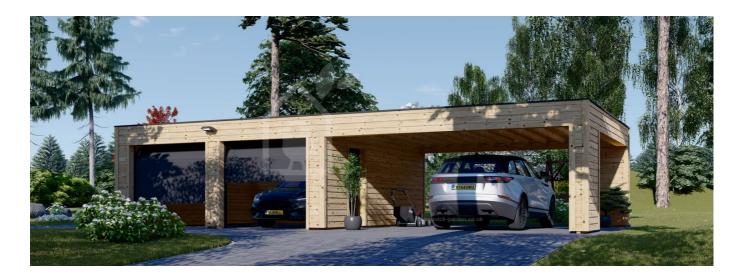

# Double Wooden Garage SILVIA F (34 mm + cladding), 6x6m (20'x20'), With Double Carport 6x6 m (20'x20')

Product #AV2761

- Interchange the opposite walls!
- Hardware kit included
- · Window and door seals included
- Storm braces included
- Pure glass no cheap plastic
- Polite & Convenient delivery
- Made while protecting the forests
- Better resistance to rot & mould
- · Moisture resistant door and windows
- · Reinforced roof construction
- Secure locks & hinges
- · Direct from the factory

#### The price includes:

wooden building kit (walls, external cladding, roof, pressure treated floor bearers), double glazed wooden windows & pedestrian doors, hardware kit, delivery, offloading, VAT.

Visit our website to make sure this is the current price:

## **Product specifications**

| Volume                            | 9.30                                                                                         |
|-----------------------------------|----------------------------------------------------------------------------------------------|
| Material                          | Slow grown spruce                                                                            |
| Doors                             | 1 * 85 x 192 cm (Entrance door)                                                              |
| Roof Area                         | 72.50 m <sup>2</sup>                                                                         |
| Floor area                        | 68.80 m²                                                                                     |
| Windows                           | 2 * 186 x 50 cm (Vitrine)                                                                    |
| Eaves height                      | 229,5 cm                                                                                     |
| Ridge Height                      | 249,75 cm                                                                                    |
| Roof                              | 44x140 mm wooden rafters; 19 - 20 mm thick tongue & groove boards                            |
| Floor                             | -                                                                                            |
| Wall                              | 34 mm wooden log; 100 mm timber frame; 25 mm timber batten (vertical); 21 mm timber cladding |
| Wood Treatment                    | Optional                                                                                     |
| Roof Slope Ratio                  | 1°                                                                                           |
| Anti Rot Warranty                 | 10 Year                                                                                      |
| Garage Door Dimensions            | 1* 240 x205 cm                                                                               |
| Roof Covering Material            | Optional                                                                                     |
| External dimensions (WxD), Metric | 604 x 1174 cm                                                                                |
| ·                                 |                                                                                              |