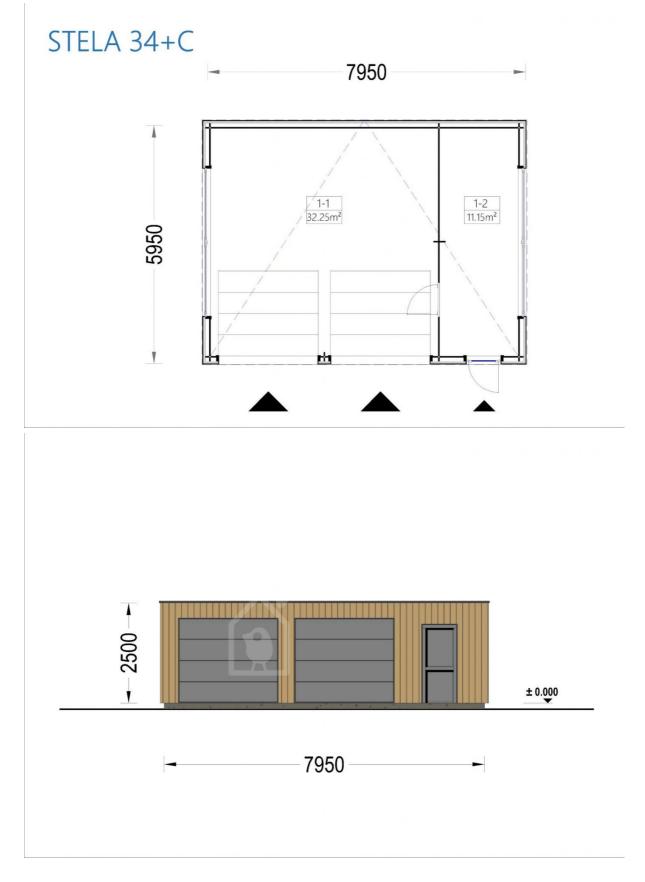

# **Specifications & detailed sketches**

# **Product specifications**

| Slow grown spruce                                                                                                                         |
|-------------------------------------------------------------------------------------------------------------------------------------------|
| 48 m²                                                                                                                                     |
| 4 * 50x186 cm (non-opening)                                                                                                               |
| 236,5 cm                                                                                                                                  |
| 140 - 150 mm wooden rafters; 19 - 20 mm thick tongue & groove boards                                                                      |
| -                                                                                                                                         |
| 34 mm wooden log; 100 mm timber frame; 25 mm timber<br>batten (vertical); 25 mm timber batten (horizontal); 18 -<br>20 mm timber cladding |
| Optional                                                                                                                                  |
| 10 Year                                                                                                                                   |
| 2 * 240x205 cm                                                                                                                            |
| Optional                                                                                                                                  |
| 809 x 609 cm                                                                                                                              |
| 48 m²                                                                                                                                     |
| 1°                                                                                                                                        |
| 249,5 cm                                                                                                                                  |
| 2 * 85 x192 cm                                                                                                                            |
| 2                                                                                                                                         |
|                                                                                                                                           |