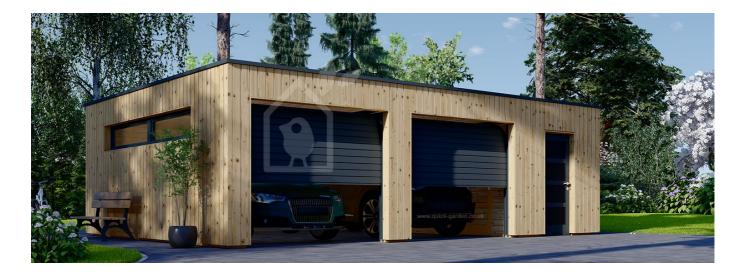

#### Double Wooden Garage With A Shed SILVIA DUO F PLUS (34 mm + Cladding), 8x6 m (26'x20'), 48 m<sup>2</sup>

Product #AV2347

- Interchange the opposite walls!
- Hardware kit included
- Window and door seals included
- Storm braces included
- Pure glass no cheap plastic
- Polite & Convenient delivery
- Made while protecting the forests
- Better resistance to rot & mould
- Moisture resistant door and windows
- Reinforced roof construction
- Secure locks & hinges
- Direct from the factory

#### The price includes:

wooden building kit (walls, external cladding, roof, pressure treated floor bearers), double glazed wooden windows & pedestrian doors, hardware kit, delivery, offloading, VAT.

Visit our website to make sure this is the current price: <u>https://www.quick-</u> garden.co.uk/AV2347