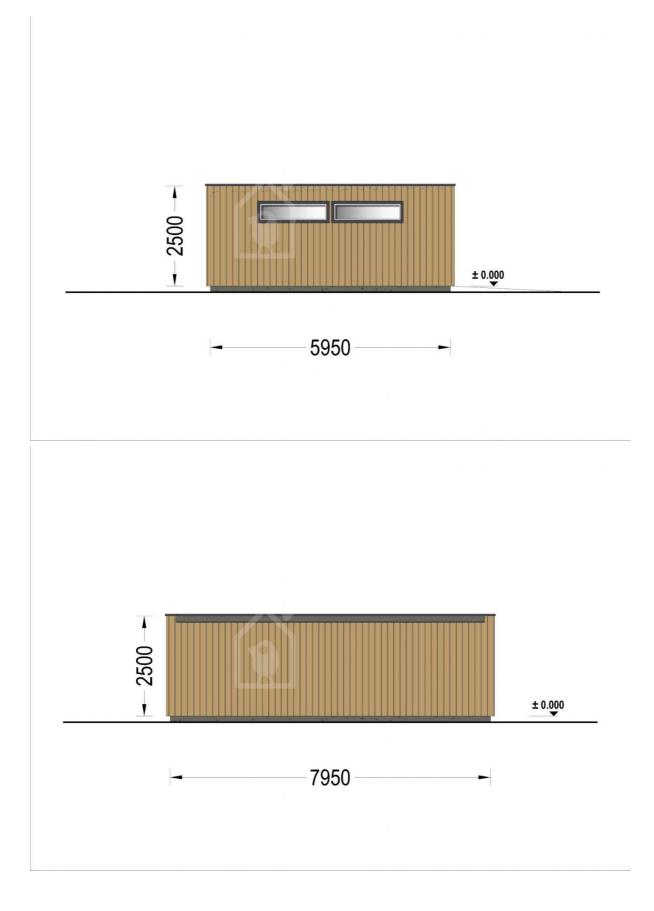

# **Specifications & detailed sketches**

# **Product specifications**

| Slow grown spruce                                                                                                                         |
|-------------------------------------------------------------------------------------------------------------------------------------------|
| 48 m²                                                                                                                                     |
| 4 * 50x186 cm (non-opening)                                                                                                               |
| 236,5 cm                                                                                                                                  |
| 140 - 150 mm wooden rafters; 19 - 20 mm thick tongue & groove boards                                                                      |
| -                                                                                                                                         |
| 34 mm wooden log; 100 mm timber frame; 25 mm timber<br>batten (vertical); 25 mm timber batten (horizontal); 18 -<br>20 mm timber cladding |
| Optional                                                                                                                                  |
| 10 Year                                                                                                                                   |
| 2 * 240x205 cm                                                                                                                            |
| Optional                                                                                                                                  |
| 809 x 609 cm                                                                                                                              |
| 48 m²                                                                                                                                     |
| 1°                                                                                                                                        |
| 249,5 cm                                                                                                                                  |
| 2 * 85 x192 cm                                                                                                                            |
| 2                                                                                                                                         |
|                                                                                                                                           |