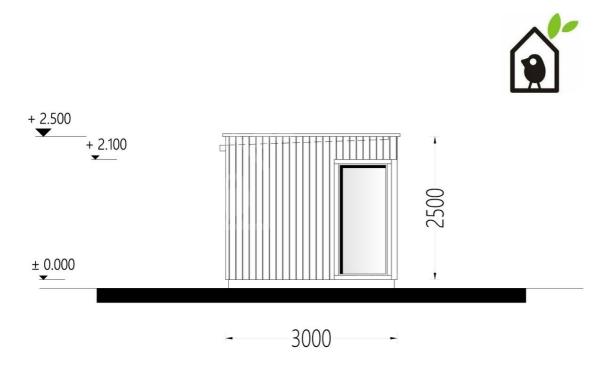

## **Product specifications**

| Floor area                        | 15 m <sup>2</sup>                        |
|-----------------------------------|------------------------------------------|
| Material                          | SIPs panels                              |
| Roof                              | Wood trim + 174mm SIPs panel             |
| Roof Covering Material            | EPDM Roof Covering Material              |
| Roof Area                         | 17 m²                                    |
| Roof Overhang (Front, Side, Back) | 10cm                                     |
| External dimensions (WxD), Metric | 500 x 300 cm                             |
| Living space                      | 13,05 m²                                 |
| Wall                              | Wood trim + 124mm SIPs panel + Wood trim |
| Minimum Base Required             | 500cm x 300cm                            |
| Eaves height                      | 235 cm                                   |
| Ridge Height                      | 249 cm                                   |
| Floor                             | 50mm insulation + Laminate               |
| Doors                             | 100cm x 195 cm (1 psc.)                  |
| Windows                           | 100cm x 195 cm (3 psc.), 100cm x 110cm   |
| Anti Rot Warranty                 | 10 Year                                  |
| Wood Treatment                    | Optional                                 |
|                                   |                                          |