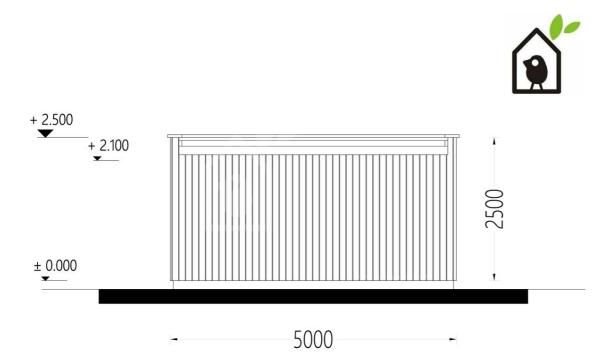

## **Product specifications**

| Floor area                        | 15 m <sup>2</sup>                        |
|-----------------------------------|------------------------------------------|
| Material                          | SIPs panels                              |
| Roof                              | Wood trim + 174mm SIPs panel             |
| Roof Covering Material            | EPDM Roof Covering Material              |
| Roof Area                         | 17 m²                                    |
| Roof Overhang (Front, Side, Back) | 10cm                                     |
| External dimensions (WxD), Metric | 500 x 300 cm                             |
| Living space                      | 13,05 m²                                 |
| Wall                              | Wood trim + 124mm SIPs panel + Wood trim |
| Minimum Base Required             | 500cm x 300cm                            |
| Eaves height                      | 235 cm                                   |
| Ridge Height                      | 249 cm                                   |
| Floor                             | 50mm insulation + Laminate               |
| Doors                             | 100cm x 195 cm (1 psc.)                  |
| Windows                           | 100cm x 195 cm (3 psc.), 100cm x 110cm   |
| Anti Rot Warranty                 | 10 Year                                  |
| Wood Treatment                    | Optional                                 |
|                                   |                                          |