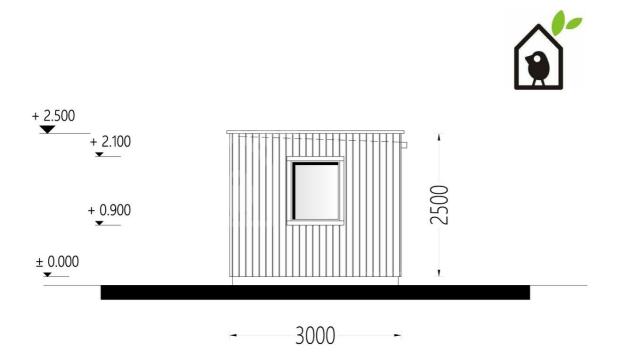

## **Product specifications**

| Floor area                        | 15 m <sup>2</sup>                        |
|-----------------------------------|------------------------------------------|
| Material                          | SIPs panels                              |
| Roof                              | Wood trim + 174mm SIPs panel             |
| Roof Covering Material            | EPDM Roof Covering Material              |
| Roof Area                         | 17 m²                                    |
| Roof Overhang (Front, Side, Back) | 10cm                                     |
| External dimensions (WxD), Metric | 500 x 300 cm                             |
| Living space                      | 13,05 m²                                 |
| Wall                              | Wood trim + 124mm SIPs panel + Wood trim |
| Minimum Base Required             | 500cm x 300cm                            |
| Eaves height                      | 235 cm                                   |
| Ridge Height                      | 249 cm                                   |
| Floor                             | 50mm insulation + Laminate               |
| Doors                             | 100cm x 195 cm (1 psc.)                  |
| Windows                           | 100cm x 195 cm (3 psc.), 100cm x 110cm   |
| Anti Rot Warranty                 | 10 Year                                  |
| Wood Treatment                    | Optional                                 |
|                                   |                                          |