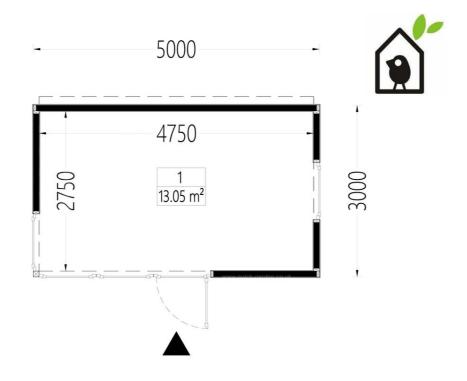

## **Product specifications**

| Floor area                        | 15 m <sup>2</sup>                        |
|-----------------------------------|------------------------------------------|
| Material                          | SIPs panels                              |
| Roof                              | Wood trim + 174mm SIPs panel             |
| Roof Covering Material            | EPDM Roof Covering Material              |
| Roof Area                         | 17 m²                                    |
| Roof Overhang (Front, Side, Back) | 10cm                                     |
| External dimensions (WxD), Metric | 500 x 300 cm                             |
| Living space                      | 13,05 m²                                 |
| Wall                              | Wood trim + 124mm SIPs panel + Wood trim |
| Minimum Base Required             | 500cm x 300cm                            |
| Eaves height                      | 235 cm                                   |
| Ridge Height                      | 249 cm                                   |
| Floor                             | 50mm insulation + Laminate               |
| Doors                             | 100cm x 195 cm (1 psc.)                  |
| Windows                           | 100cm x 195 cm (3 psc.), 100cm x 110cm   |
| Anti Rot Warranty                 | 10 Year                                  |
| Wood Treatment                    | Optional                                 |
|                                   |                                          |