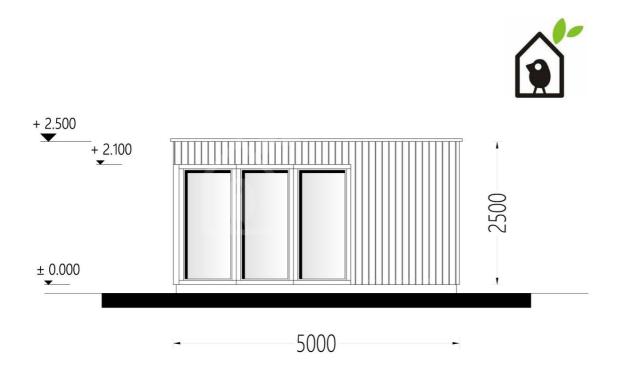

## **Product specifications**

| Floor area                        | 15 m <sup>2</sup>                        |
|-----------------------------------|------------------------------------------|
| Material                          | SIPs panels                              |
| Roof                              | Wood trim + 174mm SIPs panel             |
| Roof Covering Material            | EPDM Roof Covering Material              |
| Roof Area                         | 17 m²                                    |
| Roof Overhang (Front, Side, Back) | 10cm                                     |
| External dimensions (WxD), Metric | 500 x 300 cm                             |
| Living space                      | 13,05 m²                                 |
| Wall                              | Wood trim + 124mm SIPs panel + Wood trim |
| Minimum Base Required             | 500cm x 300cm                            |
| Eaves height                      | 235 cm                                   |
| Ridge Height                      | 249 cm                                   |
| Floor                             | 50mm insulation + Laminate               |
| Doors                             | 100cm x 195 cm (1 psc.)                  |
| Windows                           | 100cm x 195 cm (3 psc.), 100cm x 110cm   |
| Anti Rot Warranty                 | 10 Year                                  |
| Wood Treatment                    | Optional                                 |
|                                   |                                          |