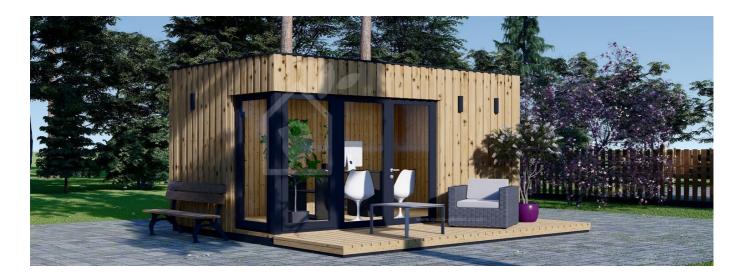

# Garden Office PREMIUM (SIP Panels), 5x3 m (16'x10'), 15 m<sup>2</sup>

Product #AV388-2

- Made while protecting the forests
- The most popular in the UK!
- The best insulation you can find
- Harder than a rock
- Fast & Easy installation
- Natural trim only
- · PVC windows and doors
- Allergy free materials only
- · Lifetime garden rooms
- Firestone EPDM roofing

#### The price includes:

SIP (structural insulated panel) building kit (walls, external & internal cladding, roof, floor), external PVC doors & windows (anthracite), EPDM roof covering, hardware kit, delivery, offloading, VAT.