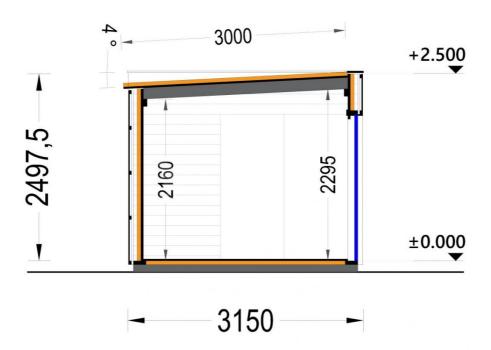

# **Product specifications**

| Material                              | Slow grown spruce                                                                                                                                           |
|---------------------------------------|-------------------------------------------------------------------------------------------------------------------------------------------------------------|
| Doors                                 | 1* 161 cm x 192 cm                                                                                                                                          |
| Roof Area                             | 9 m²                                                                                                                                                        |
| Floor area                            | 9 m²                                                                                                                                                        |
| Windows                               | 3 * 85 cm x 192 cm                                                                                                                                          |
| Eaves height                          | 229,5 cm                                                                                                                                                    |
| Ridge Height                          | 249,5 cm                                                                                                                                                    |
| Roof                                  | 145 mm wooden rafters; 19 - 20 mm thick tongue & groove boards; 25 mm insulation                                                                            |
| Floor                                 | 40-50 mm wooden foundation beams (with 25 mm insulation); 19 - 20 mm thick tongue & groove boards                                                           |
| Wall                                  | 34 mm wooden log; 100 mm timber frame (with 25 mm insulation); 25 mm timber batten (vertical); 25 mm timber batten (horizontal); 18 - 20 mm timber cladding |
| Wood Treatment                        | Optional                                                                                                                                                    |
| Roof Slope Ratio                      | 3°                                                                                                                                                          |
| Anti Rot Warranty                     | 10 Year                                                                                                                                                     |
| Living space                          | 7,45 m²                                                                                                                                                     |
| Total Number of Rooms                 | 1                                                                                                                                                           |
| Roof Covering Material                | Optional                                                                                                                                                    |
| External dimensions (WxD), Metric     | 315 x 315 cm                                                                                                                                                |
| · · · · · · · · · · · · · · · · · · · |                                                                                                                                                             |