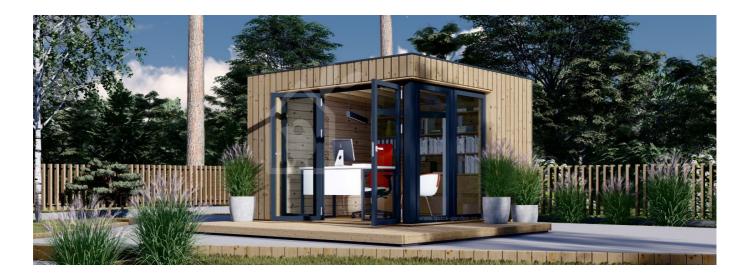

# Garden Office Pod PREMIUM (Insulated, 34 mm + Cladding), 3x3 m (10' x 10'), 9 m<sup>2</sup>

#### Product #AV2414

- · Interchange the opposite walls!
- Tongue & Groove floorboards included
- Hardware kit included
- · Window and door seals included
- Storm braces included
- Pure glass no cheap plastic
- Reliable floor bearers
- Polite & Convenient delivery
- Made while protecting the forests
- · Better resistance to rot & mould
- Moisture resistant door and windows
- · Reinforced roof construction
- Secure locks & hinges
- · Direct from the factory
- Fast & Easy installation
- Natural trim only
- · Allergy free materials only

#### The price includes:

wooden building kit (walls, external cladding, roof, floor), insulation, double glazed wooden doors & windows, hardware kit, delivery, offloading, VAT.

Visit our website to make sure this is the current price: