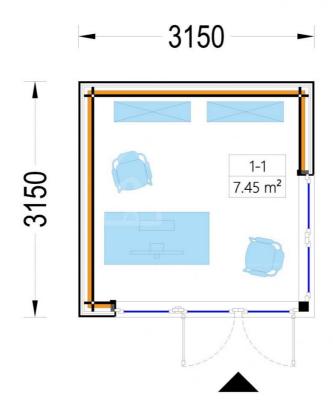

# **Specifications & detailed sketches**

# **Product specifications**

| Material                              | Slow grown spruce                                                                                                                                           |
|---------------------------------------|-------------------------------------------------------------------------------------------------------------------------------------------------------------|
| Doors                                 | 1* 161 cm x 192 cm                                                                                                                                          |
| Roof Area                             | 9 m²                                                                                                                                                        |
| Floor area                            | 9 m²                                                                                                                                                        |
| Windows                               | 3 * 85 cm x 192 cm                                                                                                                                          |
| Eaves height                          | 229,5 cm                                                                                                                                                    |
| Ridge Height                          | 249,5 cm                                                                                                                                                    |
| Roof                                  | 145 mm wooden rafters; 19 - 20 mm thick tongue & groove boards; 25 mm insulation                                                                            |
| Floor                                 | 40-50 mm wooden foundation beams (with 25 mm insulation); 19 - 20 mm thick tongue & groove boards                                                           |
| Wall                                  | 34 mm wooden log; 100 mm timber frame (with 25 mm insulation); 25 mm timber batten (vertical); 25 mm timber batten (horizontal); 18 - 20 mm timber cladding |
| Wood Treatment                        | Optional                                                                                                                                                    |
| Roof Slope Ratio                      | 3°                                                                                                                                                          |
| Anti Rot Warranty                     | 10 Year                                                                                                                                                     |
| Living space                          | 7,45 m²                                                                                                                                                     |
| Total Number of Rooms                 | 1                                                                                                                                                           |
| Roof Covering Material                | Optional                                                                                                                                                    |
| External dimensions (WxD), Metric     | 315 x 315 cm                                                                                                                                                |
| · · · · · · · · · · · · · · · · · · · |                                                                                                                                                             |