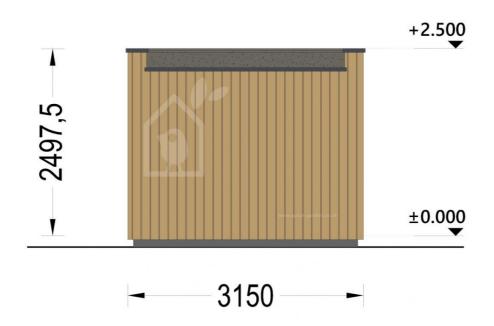

# **Product specifications**

| Material                              | Slow grown spruce                                                                                                                                           |
|---------------------------------------|-------------------------------------------------------------------------------------------------------------------------------------------------------------|
| Doors                                 | 1* 161 cm x 192 cm                                                                                                                                          |
| Roof Area                             | 9 m²                                                                                                                                                        |
| Floor area                            | 9 m²                                                                                                                                                        |
| Windows                               | 3 * 85 cm x 192 cm                                                                                                                                          |
| Eaves height                          | 229,5 cm                                                                                                                                                    |
| Ridge Height                          | 249,5 cm                                                                                                                                                    |
| Roof                                  | 145 mm wooden rafters; 19 - 20 mm thick tongue & groove boards; 25 mm insulation                                                                            |
| Floor                                 | 40-50 mm wooden foundation beams (with 25 mm insulation); 19 - 20 mm thick tongue & groove boards                                                           |
| Wall                                  | 34 mm wooden log; 100 mm timber frame (with 25 mm insulation); 25 mm timber batten (vertical); 25 mm timber batten (horizontal); 18 - 20 mm timber cladding |
| Wood Treatment                        | Optional                                                                                                                                                    |
| Roof Slope Ratio                      | 3°                                                                                                                                                          |
| Anti Rot Warranty                     | 10 Year                                                                                                                                                     |
| Living space                          | 7,45 m²                                                                                                                                                     |
| Total Number of Rooms                 | 1                                                                                                                                                           |
| Roof Covering Material                | Optional                                                                                                                                                    |
| External dimensions (WxD), Metric     | 315 x 315 cm                                                                                                                                                |
| · · · · · · · · · · · · · · · · · · · |                                                                                                                                                             |