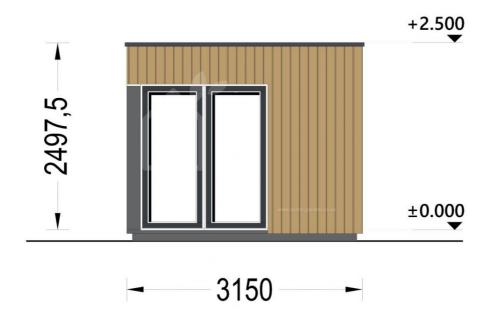

# **Specifications & detailed sketches**

# **Product specifications**

| Material                              | Slow grown spruce                                                                                                                                           |
|---------------------------------------|-------------------------------------------------------------------------------------------------------------------------------------------------------------|
| Doors                                 | 1* 161 cm x 192 cm                                                                                                                                          |
| Roof Area                             | 9 m²                                                                                                                                                        |
| Floor area                            | 9 m²                                                                                                                                                        |
| Windows                               | 3 * 85 cm x 192 cm                                                                                                                                          |
| Eaves height                          | 229,5 cm                                                                                                                                                    |
| Ridge Height                          | 249,5 cm                                                                                                                                                    |
| Roof                                  | 145 mm wooden rafters; 19 - 20 mm thick tongue & groove boards; 25 mm insulation                                                                            |
| Floor                                 | 40-50 mm wooden foundation beams (with 25 mm insulation); 19 - 20 mm thick tongue & groove boards                                                           |
| Wall                                  | 34 mm wooden log; 100 mm timber frame (with 25 mm insulation); 25 mm timber batten (vertical); 25 mm timber batten (horizontal); 18 - 20 mm timber cladding |
| Wood Treatment                        | Optional                                                                                                                                                    |
| Roof Slope Ratio                      | 3°                                                                                                                                                          |
| Anti Rot Warranty                     | 10 Year                                                                                                                                                     |
| Living space                          | 7,45 m²                                                                                                                                                     |
| Total Number of Rooms                 | 1                                                                                                                                                           |
| Roof Covering Material                | Optional                                                                                                                                                    |
| External dimensions (WxD), Metric     | 315 x 315 cm                                                                                                                                                |
| · · · · · · · · · · · · · · · · · · · |                                                                                                                                                             |