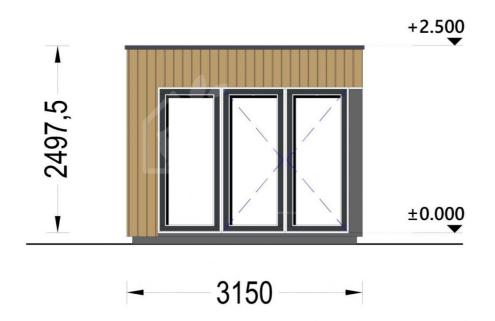

# **Specifications & detailed sketches**

# **Product specifications**

| Material                              | Slow grown spruce                                                                                                                                           |
|---------------------------------------|-------------------------------------------------------------------------------------------------------------------------------------------------------------|
| Doors                                 | 1* 161 cm x 192 cm                                                                                                                                          |
| Roof Area                             | 9 m²                                                                                                                                                        |
| Floor area                            | 9 m²                                                                                                                                                        |
| Windows                               | 3 * 85 cm x 192 cm                                                                                                                                          |
| Eaves height                          | 229,5 cm                                                                                                                                                    |
| Ridge Height                          | 249,5 cm                                                                                                                                                    |
| Roof                                  | 145 mm wooden rafters; 19 - 20 mm thick tongue & groove boards; 25 mm insulation                                                                            |
| Floor                                 | 40-50 mm wooden foundation beams (with 25 mm insulation); 19 - 20 mm thick tongue & groove boards                                                           |
| Wall                                  | 34 mm wooden log; 100 mm timber frame (with 25 mm insulation); 25 mm timber batten (vertical); 25 mm timber batten (horizontal); 18 - 20 mm timber cladding |
| Wood Treatment                        | Optional                                                                                                                                                    |
| Roof Slope Ratio                      | 3°                                                                                                                                                          |
| Anti Rot Warranty                     | 10 Year                                                                                                                                                     |
| Living space                          | 7,45 m²                                                                                                                                                     |
| Total Number of Rooms                 | 1                                                                                                                                                           |
| Roof Covering Material                | Optional                                                                                                                                                    |
| External dimensions (WxD), Metric     | 315 x 315 cm                                                                                                                                                |
| · · · · · · · · · · · · · · · · · · · |                                                                                                                                                             |