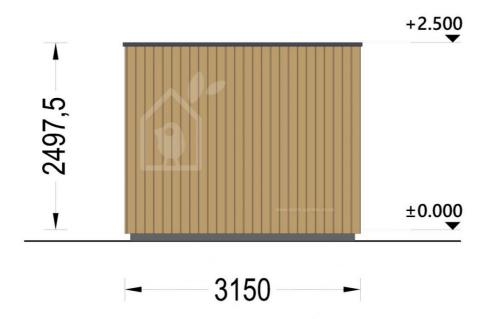

# **Product specifications**

| Material                              | Slow grown spruce                                                                                                                                           |
|---------------------------------------|-------------------------------------------------------------------------------------------------------------------------------------------------------------|
| Doors                                 | 1* 161 cm x 192 cm                                                                                                                                          |
| Roof Area                             | 9 m²                                                                                                                                                        |
| Floor area                            | 9 m²                                                                                                                                                        |
| Windows                               | 3 * 85 cm x 192 cm                                                                                                                                          |
| Eaves height                          | 229,5 cm                                                                                                                                                    |
| Ridge Height                          | 249,5 cm                                                                                                                                                    |
| Roof                                  | 145 mm wooden rafters; 19 - 20 mm thick tongue & groove boards; 25 mm insulation                                                                            |
| Floor                                 | 40-50 mm wooden foundation beams (with 25 mm insulation); 19 - 20 mm thick tongue & groove boards                                                           |
| Wall                                  | 34 mm wooden log; 100 mm timber frame (with 25 mm insulation); 25 mm timber batten (vertical); 25 mm timber batten (horizontal); 18 - 20 mm timber cladding |
| Wood Treatment                        | Optional                                                                                                                                                    |
| Roof Slope Ratio                      | 3°                                                                                                                                                          |
| Anti Rot Warranty                     | 10 Year                                                                                                                                                     |
| Living space                          | 7,45 m²                                                                                                                                                     |
| Total Number of Rooms                 | 1                                                                                                                                                           |
| Roof Covering Material                | Optional                                                                                                                                                    |
| External dimensions (WxD), Metric     | 315 x 315 cm                                                                                                                                                |
| · · · · · · · · · · · · · · · · · · · |                                                                                                                                                             |