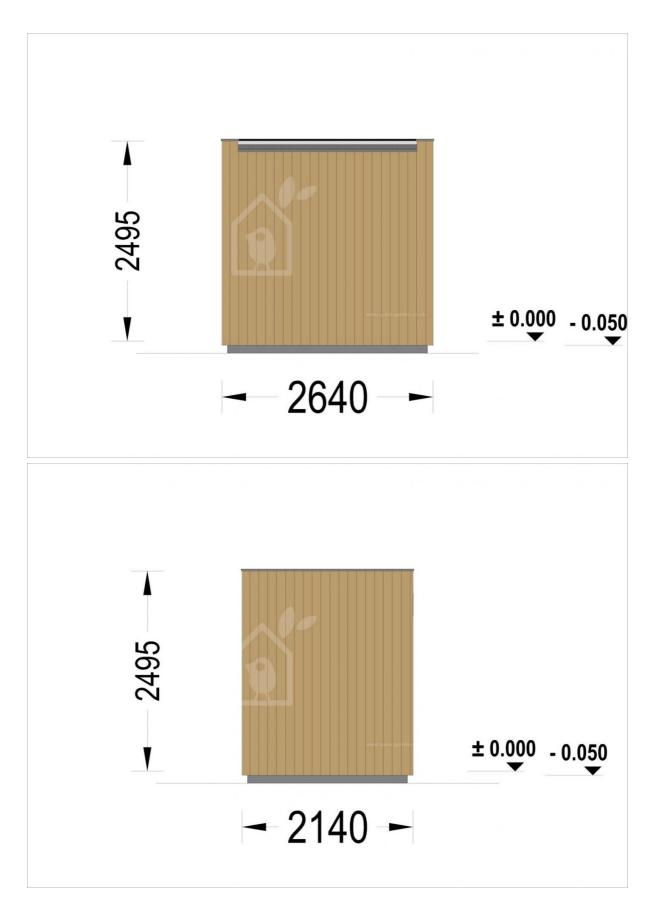

## **Product specifications**

| Material                          | Certified natural Nordic pine or spruce                                                                                         |
|-----------------------------------|---------------------------------------------------------------------------------------------------------------------------------|
| Floor area                        | 4 m²                                                                                                                            |
| Eaves height                      | 229,5 cm                                                                                                                        |
| Ridge Height                      | 249,5 cm                                                                                                                        |
| Roof                              | 135 mm wooden beams; 19 - 20 mm thick tongue and groove boards                                                                  |
| Floor                             | 40 - 50 mm thick wooden beams for the base; 19 - 20 mm thick tongue and groove boards                                           |
| Wood Treatment                    | Optional                                                                                                                        |
| Roof Covering Material            | Roof covering available (optional)                                                                                              |
| External dimensions (WxD), Metric | 264 x 214 cm                                                                                                                    |
| Roof Area                         | 6 m²                                                                                                                            |
| Wall                              | 34 mm log boards; 100 mm timber frame; 25 mm timber beam (vertical); 25 mm timber beam (horizontal); 18 - 20 mm timber cladding |
| Doors                             | 1 * 70 x 192 cm                                                                                                                 |
| Windows                           | 2 * 85 x 192 cm (panorama windows)                                                                                              |
| Inner Surface                     | 3.85 m²                                                                                                                         |
|                                   |                                                                                                                                 |