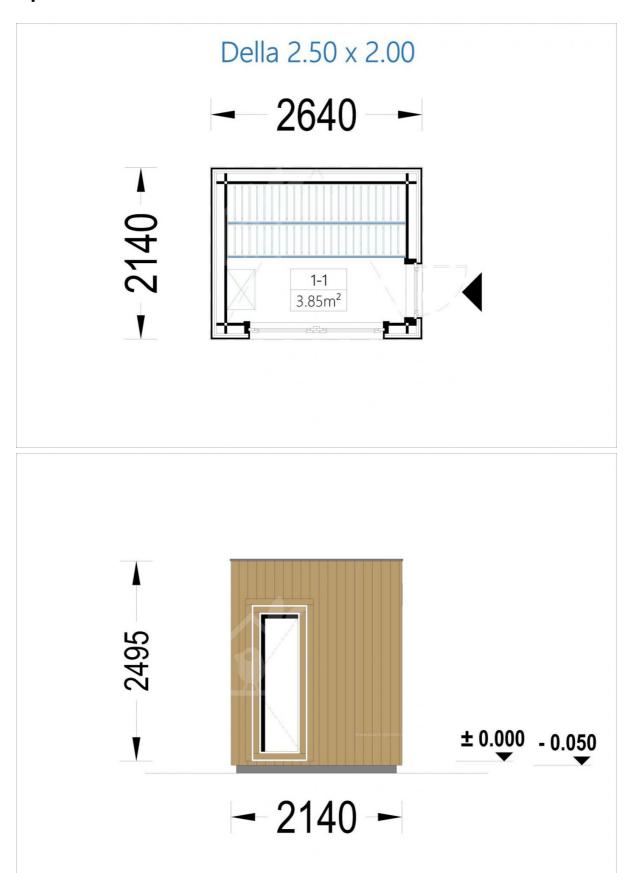

## **Product specifications**

| Material                          | Certified natural Nordic pine or spruce                                                                                         |
|-----------------------------------|---------------------------------------------------------------------------------------------------------------------------------|
| Floor area                        | 4 m²                                                                                                                            |
| Eaves height                      | 229,5 cm                                                                                                                        |
| Ridge Height                      | 249,5 cm                                                                                                                        |
| Roof                              | 135 mm wooden beams; 19 - 20 mm thick tongue and groove boards                                                                  |
| Floor                             | 40 - 50 mm thick wooden beams for the base; 19 - 20 mm thick tongue and groove boards                                           |
| Wood Treatment                    | Optional                                                                                                                        |
| Roof Covering Material            | Roof covering available (optional)                                                                                              |
| External dimensions (WxD), Metric | 264 x 214 cm                                                                                                                    |
| Roof Area                         | 6 m²                                                                                                                            |
| Wall                              | 34 mm log boards; 100 mm timber frame; 25 mm timber beam (vertical); 25 mm timber beam (horizontal); 18 - 20 mm timber cladding |
| Doors                             | 1 * 70 x 192 cm                                                                                                                 |
| Windows                           | 2 * 85 x 192 cm (panorama windows)                                                                                              |
| Inner Surface                     | 3.85 m²                                                                                                                         |
|                                   |                                                                                                                                 |