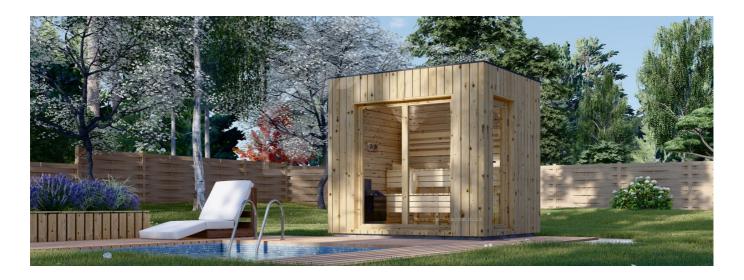

Outdoor Sauna DELLA (34 mm + Cladding), 2,6 x 2,1 m, 3,8 m<sup>2</sup>

Product #AV2359

#### The price includes:

wooden building kit (walls, external cladding, roof), floor grates in the sauna area instead of wooden floorboards, double glazed wooden doors & windows, sauna benches, hardware kit, delivery, offloading, VAT.