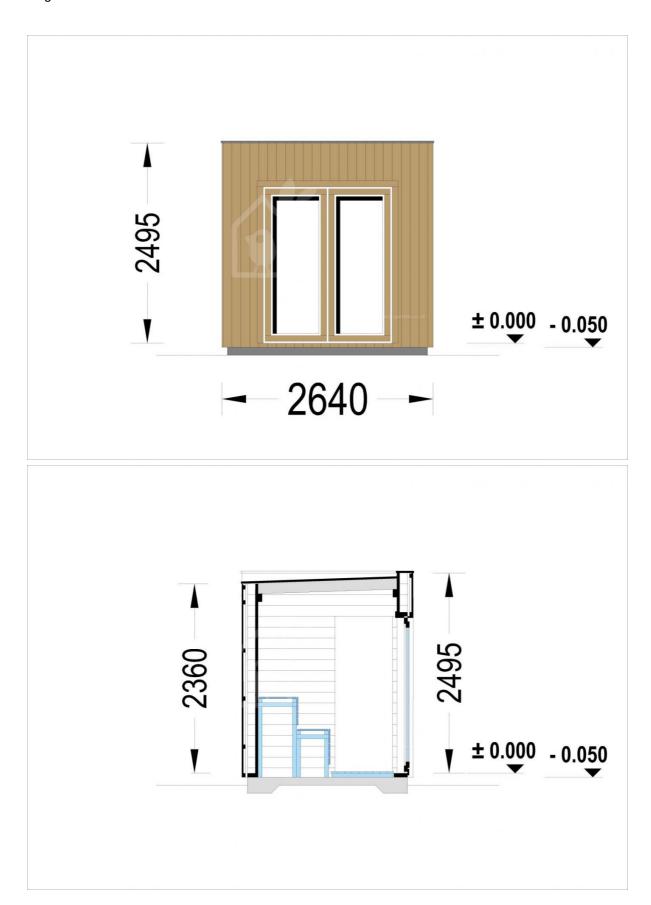

## **Product specifications**

| Material                          | Certified natural Nordic pine or spruce                                                                                         |
|-----------------------------------|---------------------------------------------------------------------------------------------------------------------------------|
| Floor area                        | 4 m²                                                                                                                            |
| Eaves height                      | 229,5 cm                                                                                                                        |
| Ridge Height                      | 249,5 cm                                                                                                                        |
| Roof                              | 135 mm wooden beams; 19 - 20 mm thick tongue and groove boards                                                                  |
| Floor                             | 40 - 50 mm thick wooden beams for the base; 19 - 20 mm thick tongue and groove boards                                           |
| Wood Treatment                    | Optional                                                                                                                        |
| Roof Covering Material            | Roof covering available (optional)                                                                                              |
| External dimensions (WxD), Metric | 264 x 214 cm                                                                                                                    |
| Roof Area                         | 6 m²                                                                                                                            |
| Wall                              | 34 mm log boards; 100 mm timber frame; 25 mm timber beam (vertical); 25 mm timber beam (horizontal); 18 - 20 mm timber cladding |
| Doors                             | 1 * 70 x 192 cm                                                                                                                 |
| Windows                           | 2 * 85 x 192 cm (panorama windows)                                                                                              |
| Inner Surface                     | 3.85 m²                                                                                                                         |
|                                   |                                                                                                                                 |