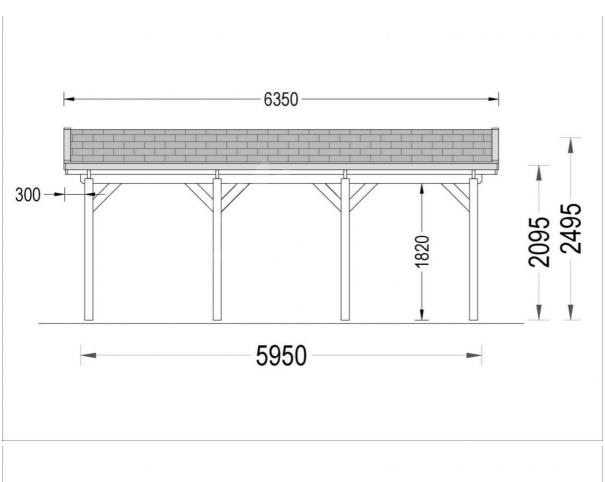

#### **Product specifications**

| Material                          | Slow grown spruce                      |
|-----------------------------------|----------------------------------------|
| Eaves height                      | 209,5 cm                               |
| Ridge Height                      | 249.5 cm                               |
| Roof                              | 19 - 20mm thick tongue & groove boards |
| Floor                             | -                                      |
| Wood Treatment                    | Optional                               |
| Anti Rot Warranty                 | 10 Year                                |
| Roof Covering Material            | Optional                               |
| External dimensions (WxD), Metric | 340 x 595 cm                           |