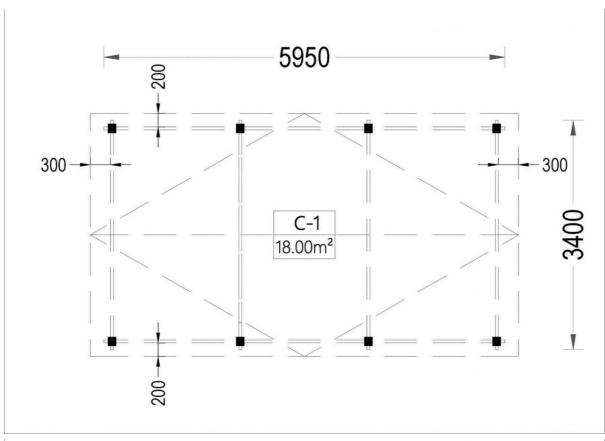

#### **Product specifications**

| Material                          | Slow grown spruce                      |
|-----------------------------------|----------------------------------------|
| Eaves height                      | 209,5 cm                               |
| Ridge Height                      | 249.5 cm                               |
| Roof                              | 19 - 20mm thick tongue & groove boards |
| Floor                             | -                                      |
| Wood Treatment                    | Optional                               |
| Anti Rot Warranty                 | 10 Year                                |
| Roof Covering Material            | Optional                               |
| External dimensions (WxD), Metric | 340 x 595 cm                           |