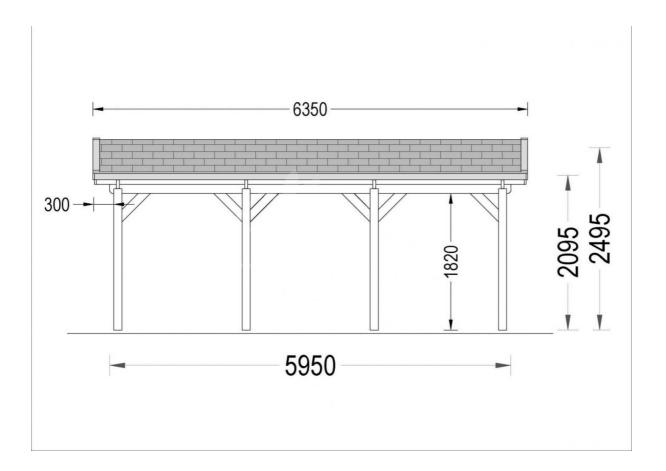

#### **Product specifications**

| Material                          | Slow grown spruce                      |
|-----------------------------------|----------------------------------------|
| Eaves height                      | 209,5 cm                               |
| Ridge Height                      | 249.5 cm                               |
| Roof                              | 19 - 20mm thick tongue & groove boards |
| Floor                             | -                                      |
| Wood Treatment                    | Optional                               |
| Anti Rot Warranty                 | 10 Year                                |
| Roof Covering Material            | Optional                               |
| External dimensions (WxD), Metric | 340 x 595 cm                           |