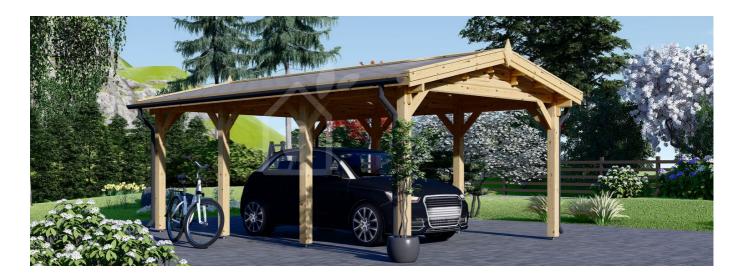

# Single Wooden Carport CLASSIC S, 3.4x6 m (11'x20'), 20 m<sup>2</sup>

Product #UK7603

- Interchange the opposite walls!
- Premium windows & doors
- Hardware kit included
- Window and door seals included
- Storm braces included
- Pure glass no cheap plastic
- Reliable floor bearers
- Polite & Convenient delivery
- Made while protecting the forests
- Better resistance to rot & mould
- Moisture resistant door and windows
- Reinforced roof construction
- Secure locks & hinges
- Direct from the factory