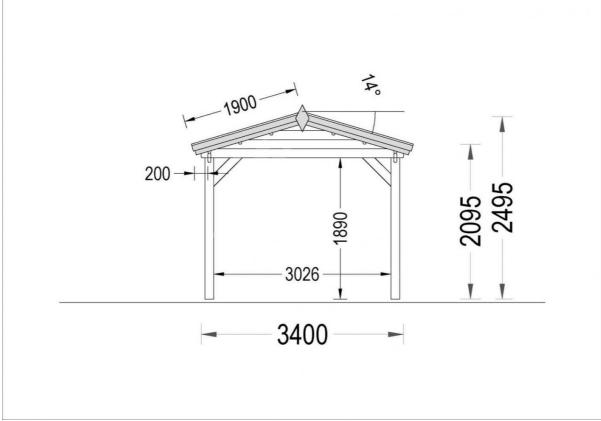

#### **Product specifications**

| Material                          | Slow grown spruce                      |
|-----------------------------------|----------------------------------------|
| Eaves height                      | 209,5 cm                               |
| Ridge Height                      | 249.5 cm                               |
| Roof                              | 19 - 20mm thick tongue & groove boards |
| Floor                             | -                                      |
| Wood Treatment                    | Optional                               |
| Anti Rot Warranty                 | 10 Year                                |
| Roof Covering Material            | Optional                               |
| External dimensions (WxD), Metric | 340 x 595 cm                           |