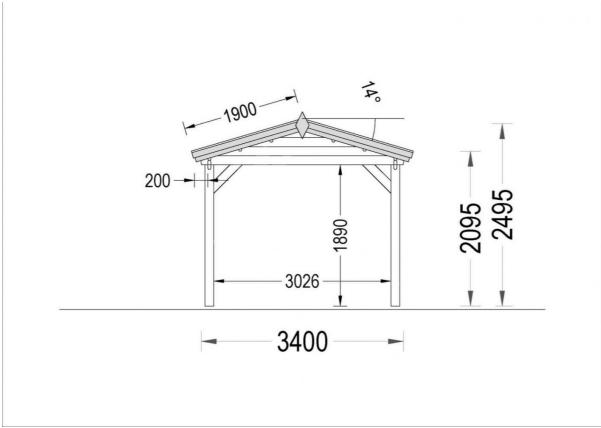

#### **Product specifications**

| Material                          | Slow grown spruce                      |
|-----------------------------------|----------------------------------------|
| Eaves height                      | 209,5 cm                               |
| Ridge Height                      | 249.5 cm                               |
| Roof                              | 19 - 20mm thick tongue & groove boards |
| Floor                             | -                                      |
| Wood Treatment                    | Optional                               |
| Anti Rot Warranty                 | 10 Year                                |
| Roof Covering Material            | Optional                               |
| External dimensions (WxD), Metric | 340 x 595 cm                           |