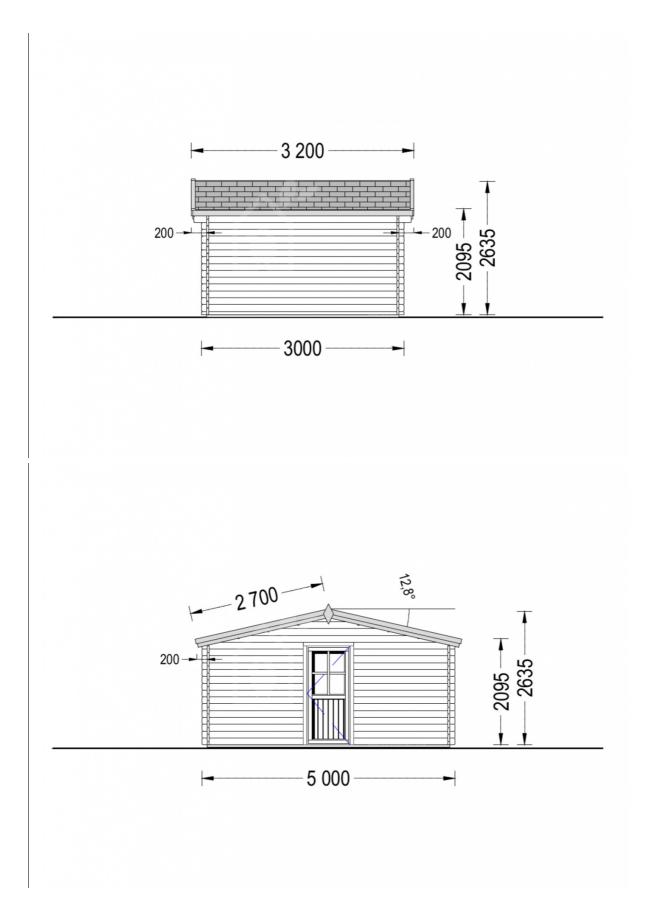

# **Product specifications**

| Material                          | Slow grown spruce                 |
|-----------------------------------|-----------------------------------|
| Doors                             | 1* 85 cm x 192 cm                 |
| Roof Area                         | 18 m²                             |
| Floor area                        | 15 m²                             |
| Windows                           | 3* 200 cm x 99 cm                 |
| Eaves height                      | 209,5cm                           |
| Ridge Height                      | 263,5cm                           |
| Roof                              | 18mm thick tongue & groove boards |
| Roof Overhang (Front, Side, Back) | 20 cm                             |
| Floor                             | 18mm thick tongue & groove boards |
| Wall                              | 28 mm                             |
| Roof Slope Ratio                  | 12,8°                             |
| Living space                      | 13m²                              |
| Total Number of Rooms             | 1                                 |
| External dimensions (WxD), Metric | 500cm x 300cm                     |
| Roof Covering Material            | Optional                          |
| Anti Rot Warranty                 | 10 Year                           |
| Wood Treatment                    | Optional                          |
|                                   |                                   |