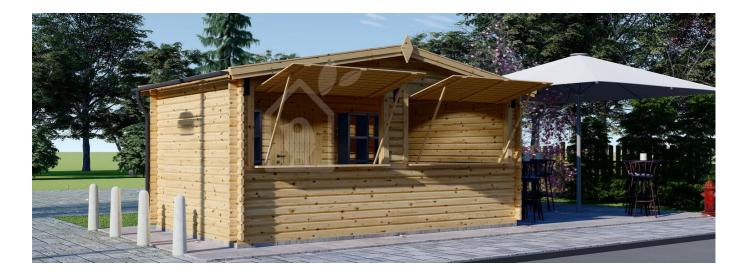

#### Wooden Kiosk (28 mm), 5x3 m (16'x10'), 15 m<sup>2</sup>

#### Product #AV342

- Interchange the opposite walls!
- Tongue & Groove floorboards included
- Hardware kit included
- Window and door seals included
- Storm braces included
- Pure glass no cheap plastic
- Reliable floor bearers
- Polite & Convenient delivery
- Made while protecting the forests
- Better resistance to rot & mould
- Moisture resistant door and windows
- Reinforced roof construction
- Secure locks & hinges
- Direct from the factory
- Fast & Easy installation
- Natural trim only
- Allergy free materials only

# **Product specifications**

| Material                          | Slow grown spruce                 |
|-----------------------------------|-----------------------------------|
| Doors                             | 1* 85 cm x 192 cm                 |
| Roof Area                         | 18 m²                             |
| Floor area                        | 15 m²                             |
| Windows                           | 3* 200 cm x 99 cm                 |
| Eaves height                      | 209,5cm                           |
| Ridge Height                      | 263,5cm                           |
| Roof                              | 18mm thick tongue & groove boards |
| Roof Overhang (Front, Side, Back) | 20 cm                             |
| Floor                             | 18mm thick tongue & groove boards |
| Wall                              | 28 mm                             |
| Roof Slope Ratio                  | 12,8°                             |
| Living space                      | 13m²                              |
| Total Number of Rooms             | 1                                 |
| External dimensions (WxD), Metric | 500cm x 300cm                     |
| Roof Covering Material            | Optional                          |
| Anti Rot Warranty                 | 10 Year                           |
| Wood Treatment                    | Optional                          |
|                                   |                                   |