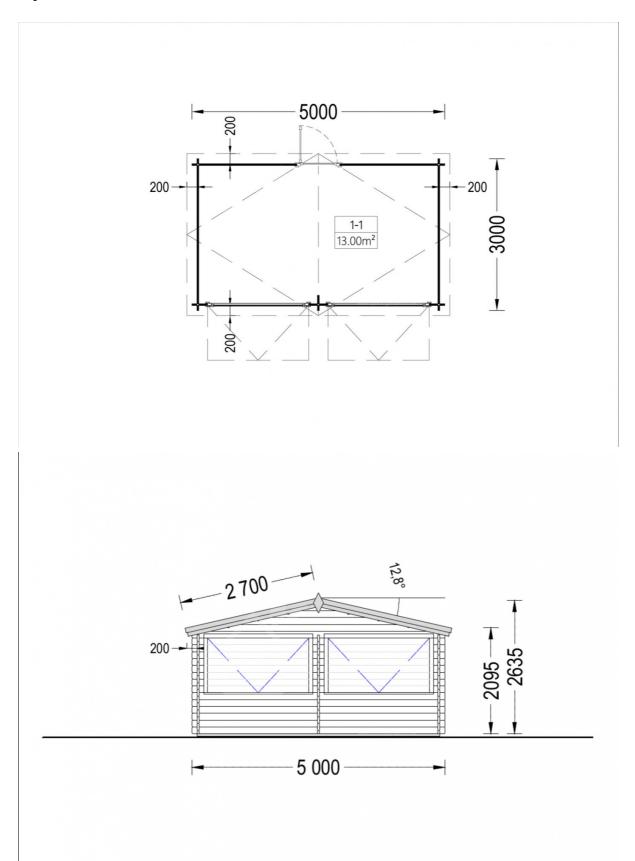

# **Product specifications**

| Material                          | Slow grown spruce                 |
|-----------------------------------|-----------------------------------|
| Doors                             | 1* 85 cm x 192 cm                 |
| Roof Area                         | 18 m²                             |
| Floor area                        | 15 m²                             |
| Windows                           | 3* 200 cm x 99 cm                 |
| Eaves height                      | 209,5cm                           |
| Ridge Height                      | 263,5cm                           |
| Roof                              | 18mm thick tongue & groove boards |
| Roof Overhang (Front, Side, Back) | 20 cm                             |
| Floor                             | 18mm thick tongue & groove boards |
| Wall                              | 28 mm                             |
| Roof Slope Ratio                  | 12,8°                             |
| Living space                      | 13m²                              |
| Total Number of Rooms             | 1                                 |
| External dimensions (WxD), Metric | 500cm x 300cm                     |
| Roof Covering Material            | Optional                          |
| Anti Rot Warranty                 | 10 Year                           |
| Wood Treatment                    | Optional                          |
|                                   |                                   |